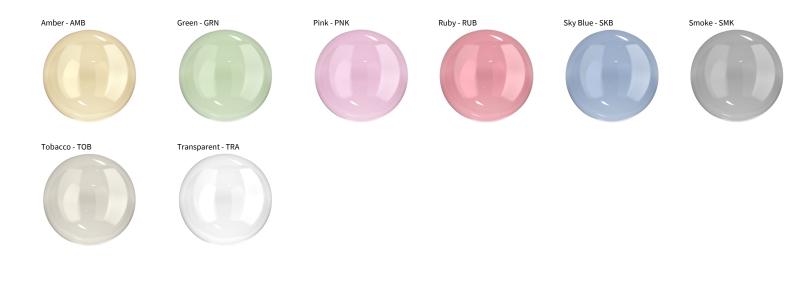

## LA STILLA MONOPOINT SUSPENSION

COLOR FINISH CHAR

| PROJECT  |  |
|----------|--|
| ТҮРЕ     |  |
| NOTES    |  |
| QUANTITY |  |
| DATE     |  |

Digital: Not all screens are calibrated the same, and therefore, colors will appear differently between screens. Physical: When texture is involved, there will be variations in color, character and tone within a product series and between product families.